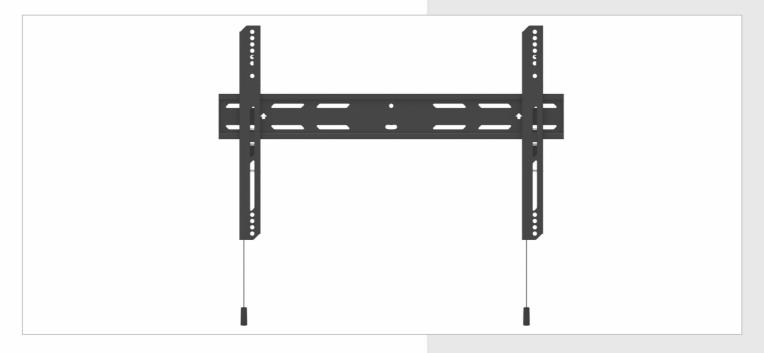

## **FWM 01**

The Tono FWM 01 TV wall mount flat screen bracket provides a universal mounting solution for all types of flat screen TVs (LED/LCD/Plasma). This bracket helps to free up counter, table or desk space and adds sleek contemporary style. It is suitable for a screen size between 32 - 65 with a maximum weight capacity of 60 kgs. The depth from the TV to wall is minimum and the unlock tab is an important component of this wall mount. LED televisions are slim and light and a suitable option is needed to hang these good looking displays.

## **Features**

- Slim Flat Panel TV wall Mount for 32" to 65"
- Spring Lock for easy disengagement
- · Vesa compliant
- Supports flat panel tv up to 60kgs

| SPECIFICATIONS    |        |
|-------------------|--------|
| Model Name        | FWM 01 |
| Quantity in Box   | 1      |
| Width             | 684mm  |
| Height            | 425mm  |
| Depth             | 33mm   |
| Weight            | 6kgs   |
| Maximum TV Weight | 60kgs  |