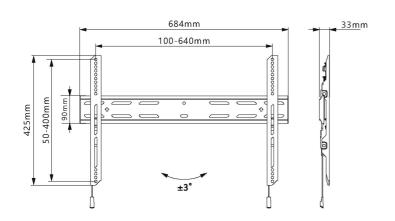

## **Features**

- Slim Flat Panel TV wall Mount for 32" to 65"
- Spring Lock for easy disengagement
- · Vesa compliant
- Supports flat panel tv up to 60kgs

| SPECIFICATIONS    |        |
|-------------------|--------|
| Model Name        | FWM 01 |
| Quantity in Box   | 1      |
| Width             | 684mm  |
| Height            | 425mm  |
| Depth             | 33mm   |
| Weight            | 6kgs   |
| Maximum TV Weight | 60kgs  |