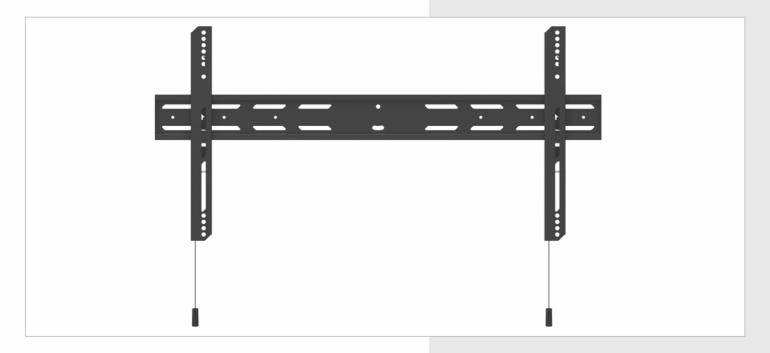

## **FWM 02**

Create a whole new environment in your home with Tono FWM 02 TV wall mount by mounting your flat screen TV close to the wall while ensuring there is enough space for cables and ventilation. The FWM 50 is ideal for mounting your 47 - 75 LED, Plasma or LCD TV in a slim and stylish way, and installation is simple with included mounting materials.

## **Features**

- Slim Flat Panel TV wall Mount for 47" to 75"
- Quickfit Kit
- Vesa compliant
- Sits just 25mm from the wall
- Supports flat panel tv up to 60kgs

| SPECIFICATIONS    |        |
|-------------------|--------|
| Model Name        | FWM 02 |
| Quantity in Box   | t      |
| Width             | 884mm  |
| Height            | 425mm  |
| Depth             | 33mm   |
| Weight            | 9kgs   |
| Maximum TV Weight | 60kgs  |