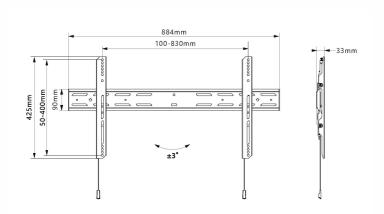

## **Features**

- Slim Flat Panel TV wall Mount for 47" to 75"
- Quickfit Kit
- Vesa compliant
- Sits just 25mm from the wall
- Supports flat panel tv up to 60kgs

| SPECIFICATIONS    |        |
|-------------------|--------|
| Model Name        | FWM 02 |
| Quantity in Box   | t      |
| Width             | 884mm  |
| Height            | 425mm  |
| Depth             | 33mm   |
| Weight            | 9kgs   |
| Maximum TV Weight | 60kgs  |