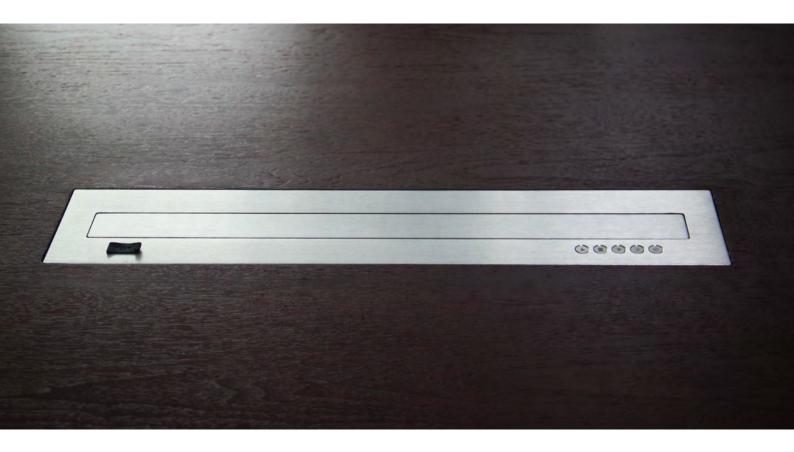

### Specifications

First cut out size 431\*81\*3mm Second Cut out size: 414\*70mm The LCD box size: 414\*70\*551mm Panel size: 430\*80\*6mm Weight:8.2kg

designed for today