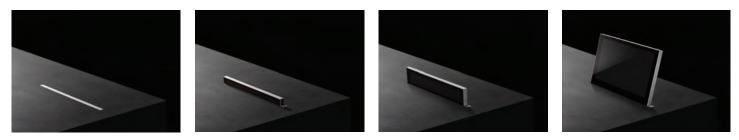

#### Features

60 degree titling angle to make prefect viewing angle for users Silent working with excellent working life. Use the Rj45 cable to connect to remote control Material: Aluminum alloy brushed panel, matte silver LCD frame.

### Specifications

First cut out size 431\*81\*3mm Second Cut out size: 414\*70mm The LCD box size: 414\*70\*551mm Panel size: 430\*80\*6mm Weight:8.2kg

designed for today