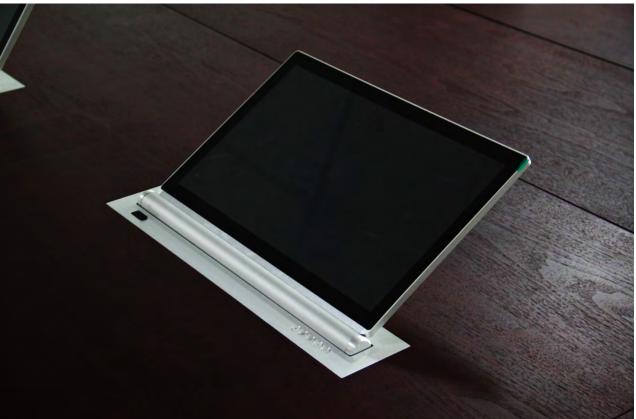

#### Features

60 degree titling angle to make prefect viewing angle for users Silent working with excellent working life. Use the Rj45 cable to connect to remote control Material: Aluminum alloy brushed panel, matte silver LCD frame.

### Specifications

First cut out size 431\*81\*3mm Second Cut out size: 414\*70mm The LCD box size: 414\*70\*551mm Panel size: 430\*80\*6mm Weight:8.2kg

designed for today