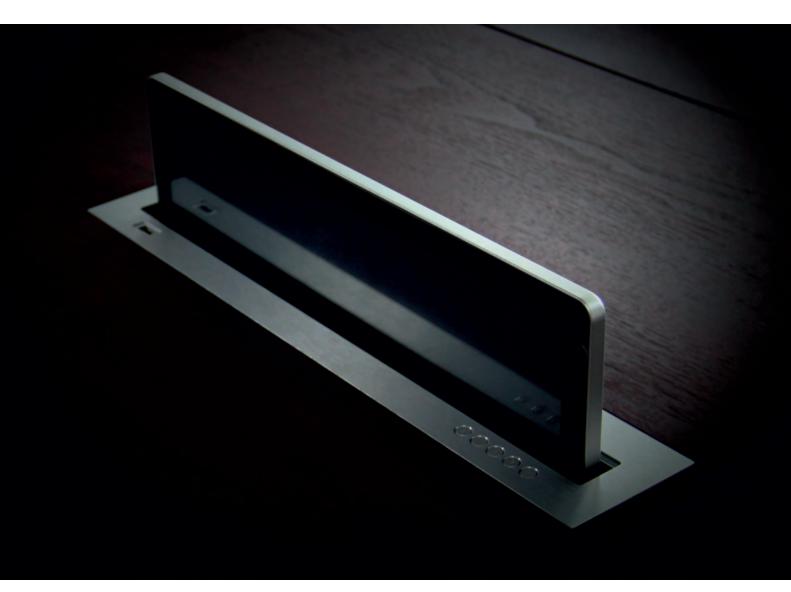

#### Features

60 degree titling angle to make prefect viewing angle for users Silent working with excellent working life. Use the Rj45 cable to connect to remote control Material: Aluminum alloy brushed panel, matte silver LCD frame.

### Specifications

First cut out size 431\*81\*3mm Second Cut out size: 414\*70mm The LCD box size: 414\*70\*551mm Panel size: 430\*80\*6mm Weight:8.2kg

designed for today