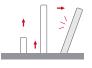

# Control Way: Touch key-press/ Remote control/RS485 central control

#### Features

60 degree titling angle to make prefect viewing angle for users Silent working with excellent working life. Use the Rj45 cable to connect to remote control Material: Aluminum alloy brushed panel, matte silver LCD frame.