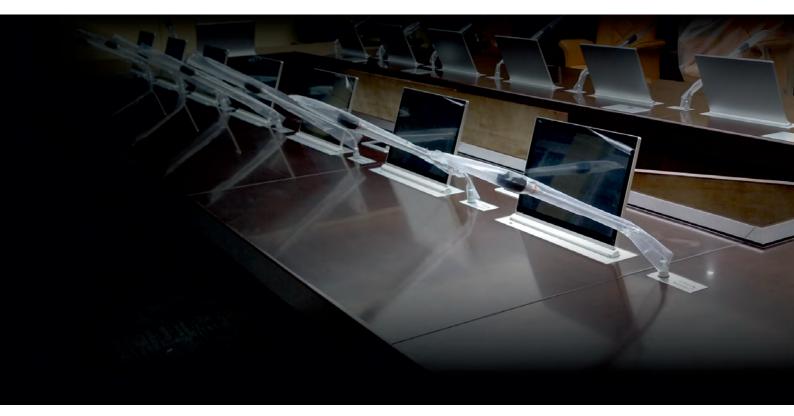

#### Features

60 degree titling angle to make prefect viewing angle for users Silent working with excellent working life. Use the Rj45 cable to connect to remote control Material: Aluminum alloy brushed panel, matte silver LCD frame.

### Specifications

First cut out size 431\*81\*3mm Second Cut out size: 414\*70mm The LCD box size: 414\*70\*551mm Panel size: 430\*80\*6mm Weight:8.2kg

designed for today