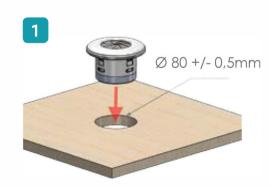

Recommended for Office, lounge, home, restaurants

Unique design and high level of final finish classify this product as a "must have" with its unique method of opening and closing. It can be extremely simply and very securely installed into several types of panel surfaces. The innovative fixators are designed for panel thicknesses above 9mm, with no limitations. Power supply and connection with other interior devices is now even more accessible.