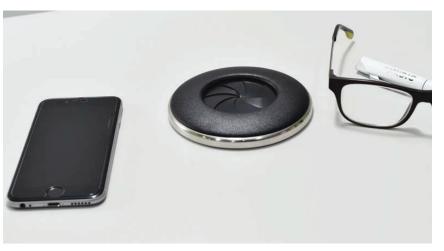

Recommended for Office, lounge, home, restaurants

Unique design and high level of final finish classify this product as a "must have" with its unique method of opening and closing. It can be extremely simply and very securely installed into several types of panel surfaces. The innovative fixators are designed for panel thicknesses above 9mm, with no limitations. Power supply and connection with other interior devices is now even more accessible.

## **ADVANTAGES**

- Fisheye design gives the work and living area a unique aesthetic appearance
- Wide range of uses
- The possibility of installing a cable tunnel