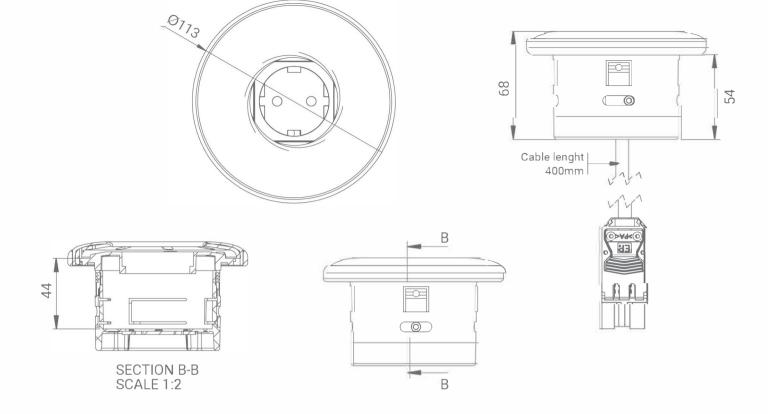

## **POWER CHARACTERISTICS**

• Voltage: 100-250 V max • Current: 16 A max • Frequency: 50-60 Hz • Temperature: 0 - 40°C

• Relative humidity: 0 – 95 % (no condensing)

• Protection: IP 20

 Power cable / connector: cable HO5VV - F, 3x1,5mm<sup>2</sup> EPN 1104/EPN 1114 (Wieland m/f) - 400mm. For additional cables, (Table 5, page 56)

## **MOUNTING**

Mounting is achieved with the integrated plastic fixator by turning the bottom cover clockwise. For panel thicknesses above 9mm.