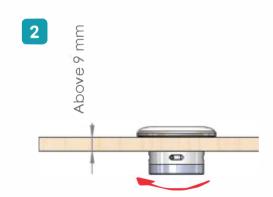

## **MOUNTING**

Mounting is achieved with the integrated plastic fixator by turning the bottom cover clockwise. For panel thicknesses above 9mm.