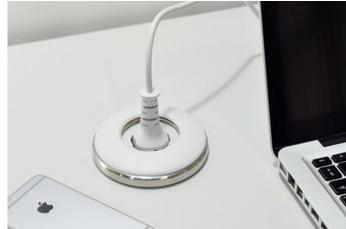

Recommended for Office, lounge, home, restaurants

Unique design and high level of final finish classify this product as a "must have" with its unique method of opening and closing. It can be extremely simply and very securely installed into several types of panel surfaces. The innovative fixators are designed for panel thicknesses above 9mm, with no limitations. Power supply and connection with other interior devices is now even more accessible.

## **ADVANTAGES**

- Fisheye design gives the work and living area a unique aesthetic appearance
- Wide range of uses
- The possibility of installing a cable tunnel