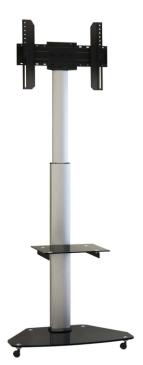

Ultra stylish and with a minimal footprint, Tono OFS 01 Flat panel TV Stand is a kind of TV Stand that is perfectly suited to businesses where you need the facility to move the TV about from office to office for use in training and presentations, video conferences etc. They are of course not limited to this and can just as easily make use of their sleek style and design in many modern home settings. They are designed to be strong and support the weight of your TV in a simple and stylish manner, it comes with a shelf of toughened glass to help keep your STB or DVD player.

## **Specifications**

- Height adjustment between 1200mm -1800mm
- · Smooth chrome pillar
- Support flat panel TVs up to 50kgs
- 1-shelf black tempered glass
- · 90 degree rotation for landscape and portrait view
- Compatible with TV's from 32" to 70"
- · Caster wheels for easy shifting of TV