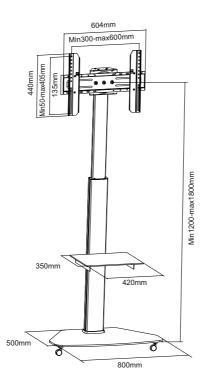

## **Specifications**

- Height adjustment between 1200mm -1800mm
- · Smooth chrome pillar
- Support flat panel TVs up to 50kgs
- 1-shelf black tempered glass
- · 90 degree rotation for landscape and portrait view
- Compatible with TV's from 32" to 70"
- · Caster wheels for easy shifting of TV