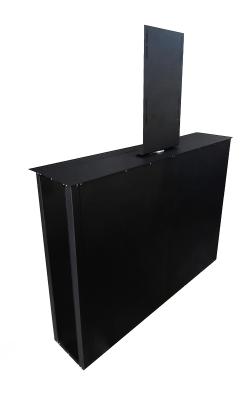

## Home Automation Control Included

Cabinet not included

The TL 77s pop and swivel TV Lift combines an impressive array of features within a compact, nearly silent, and high performance system. Its quiet motor system, seamless motion, and space-saving design make it an invaluable addition to our product lineup, preferred by numerous homeowners and AV integrators worldwide. Equipped with electric lid, the TL 77s offers flexibility in cabinet design for installers and customers alike. Additionally, the included base panel fixing bracket ensures a secure and polished cabinet finish. Thanks to its efficient design and versatile options, the TL 77s serves various purposes, with many customers opting to use it to discreetly conceal a display at the foot of a bed, within a living room cabinet, or seamlessly integrated into a kitchen countertop.

- Unique Electric Lid system that makes the TV top clean
- Customizable from 32-77" Displays
- Ultra Silent motor
- RS232 / CONTACT CLOSURE (RF VERSION AVAILABLE)

Tono Systems LLP

EMAIL: contactus@tonosystems.com www.tonosystems.com