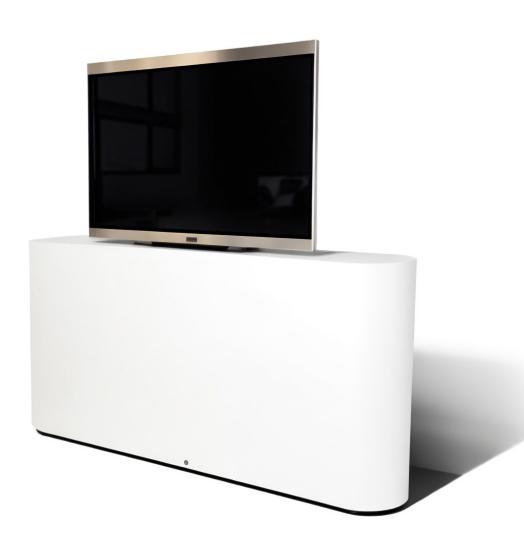

## TL 77s Pop Up and Swivel TV Lift

## Home Automation Control Included

Cabinet not included

The TL 77s pop and swivel TV Lift combines an impressive array of features within a compact, nearly silent, and high performance system. Its quiet motor system, seamless motion, and space-saving design make it an invaluable addition to our product lineup, preferred by numerous homeowners and AV integrators worldwide. Equipped with electric lid, the TL 77s offers flexibility in cabinet design for installers and customers alike. Additionally, the included base panel fixing bracket ensures a secure and polished cabinet finish. Thanks to its efficient design and versatile options, the TL 77s serves various purposes, with many customers opting to use it to discreetly conceal a display at the foot of a bed, within a living room cabinet, or seamlessly integrated into a kitchen countertop.

- Unique Electric Lid system that makes the TV top clean
- Customizable from 32-77" Displays
- Ultra Silent motor
- RS232 / CONTACT CLOSURE (RF VERSION AVAILABLE)

Tono Systems LLP

EMAIL: contactus@tonosystems.com www.tonosystems.com