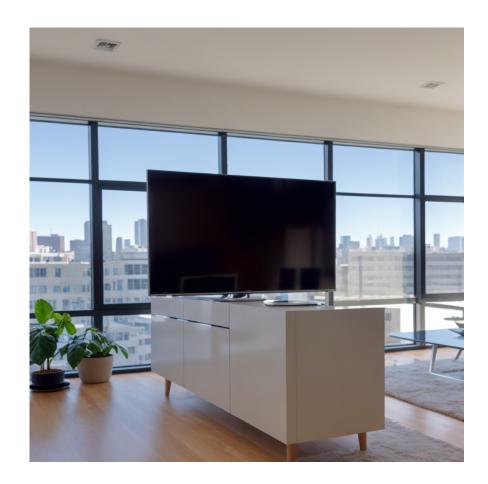

## Home Automation Control Included

Cabinet not included

The TL 77s pop and swivel TV Lift combines an impressive array of features within a compact, nearly silent, and high performance system. Its quiet motor system, seamless motion, and space-saving design make it an invaluable addition to our product lineup, preferred by numerous homeowners and AV integrators worldwide. Equipped with electric lid, the TL 77s offers flexibility in cabinet design for installers and customers alike. Additionally, the included base panel fixing bracket ensures a secure and polished cabinet finish. Thanks to its efficient design and versatile options, the TL 77s serves various purposes, with many customers opting to use it to discreetly conceal a display at the foot of a bed, within a living room cabinet, or seamlessly integrated into a kitchen countertop.